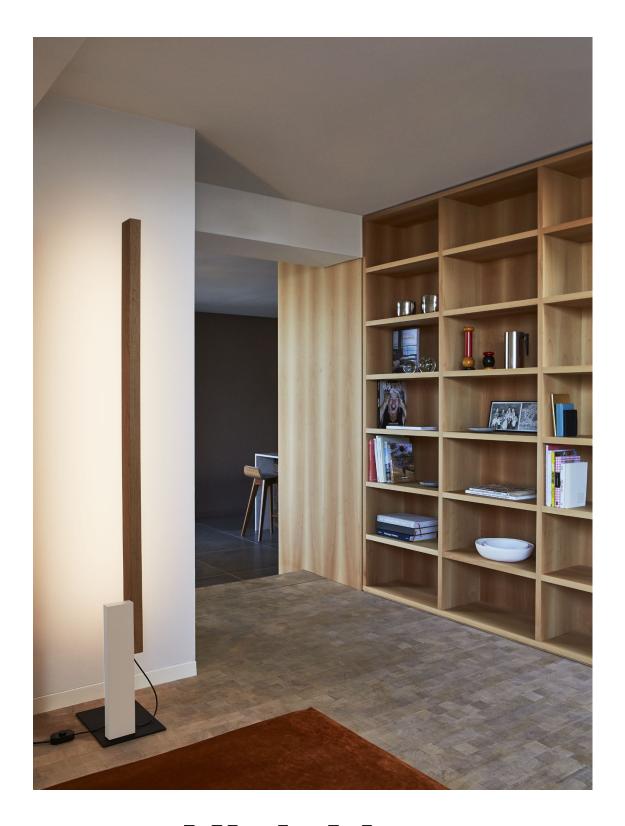

## **High Line**

Oak - White (RAL 9002)

Foot-operated progressive

Download Download 2D

**Download** Assembly instructions Photometric data

info@marset.com

High Line is a light sculpture, a svelte line that gives off light without revealing its source. Formally, it's a composition in volumes and colours. Three blocks that stand out for their shapes and tones.