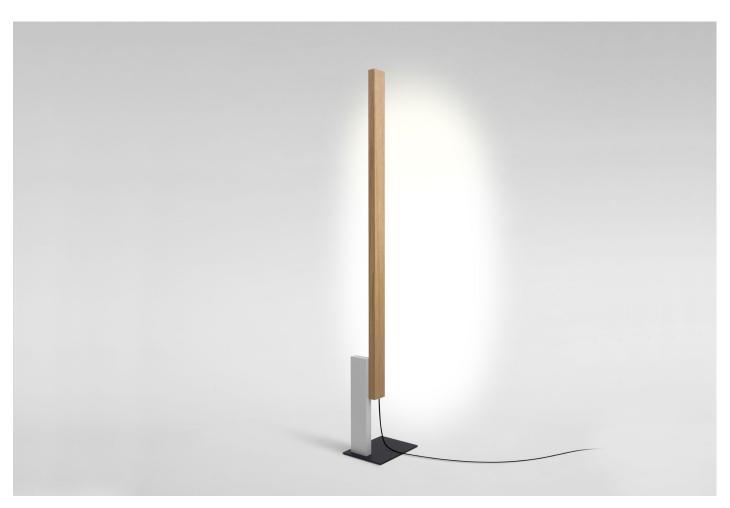

## **High Line**

Light source: LED SMD 700mA 30W 2700K CRI90 3895lm

Luminaire: 220 - 240 VAC 34,3W 2076lm

Black electrical cord

Base in black lacquered iron. Structure made up of two solid wooden profiles: the lower lacquered volume supports an upper profile in oak or wenge which accomodates the light source.

## **High Line**

Oak - White (RAL 9002)

Foot-operated progressive

Download Download 2D

**Download** Assembly instructions Photometric data

info@marset.com

High Line is a light sculpture, a svelte line that gives off light without revealing its source. Formally, it's a composition in volumes and colours. Three blocks that stand out for their shapes and tones.