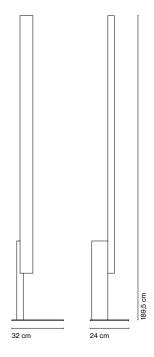

## **High Line**

Light source: LED SMD 700mA 30W 2700K CRI90 3895lm

Luminaire: 220 - 240 VAC 34,3W 2076lm

Black electrical cord

Base in black lacquered iron. Structure made up of two solid wooden profiles: the lower lacquered volume supports an upper profile in oak or wenge which accomodates the light source.