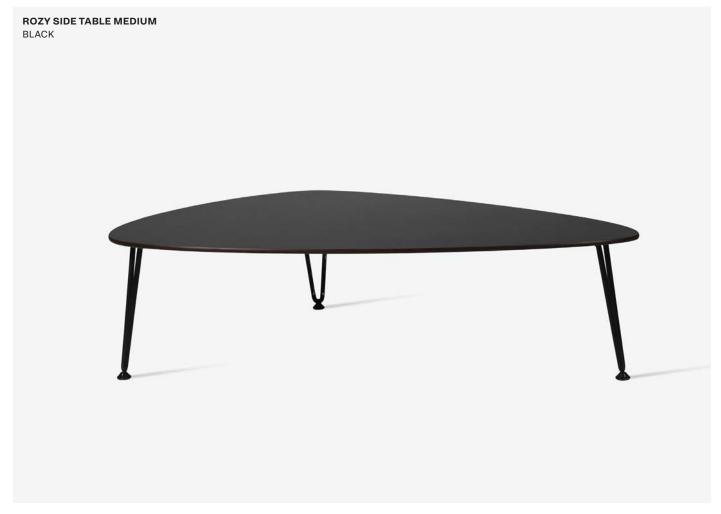

#### Products in this collection

- Rozy side table small (GT001)
- Rozy side table medium (GT002)
- Rozy side table small teak (GT003)

#### Material

- Galvanized and black powder coated steel base
- HPI
- Untreated teak

### About

Our Rozy collection consists of three versatile tables which can be used outside as well as inside. The small Rozy table is available with a HPL or teak top, so you can choose the top which fits your interior best. Combine different Rozy tables for an ultimate mix of materials and structures.

#### Materials & care

- Table top: HPL or untreated teak
- · Base: galvanized black powder coated steel
- Clean with a damp cloth and a non-foaming mild detergent every three months.
- Left outdoors, untreated teak will adjust to the elements over the years and the colour of the wood will change to an attractive silver grey, aided only by an occasional wash with warm soapy water in order to discourage moss. You can either leave your teak furniture to go a beautiful silvery grey, or choose to oil it.