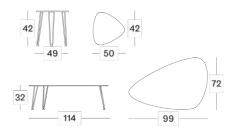

nsists of three versatile tables which can be used outside as well as inside. The small Rozy table is available with a HPL or teak top, so you can choose the top which fits your interior best. Combine different Rozy tables for an ultimate mix of materials and structures.

#### Materials & care

- Table top: HPL or untreated teak
- · Base: galvanized black powder coated steel
- Clean with a damp cloth and a non-foaming mild detergent every three months.
- Left outdoors, untreated teak will adjust to the elements over the years and the colour of the wood will change to an attractive silver grey, aided only by an occasional wash with warm soapy water in order to discourage moss. You can either leave your teak furniture to go a beautiful silvery grey, or choose to oil it.

### **Dimensions**



## Available top colours