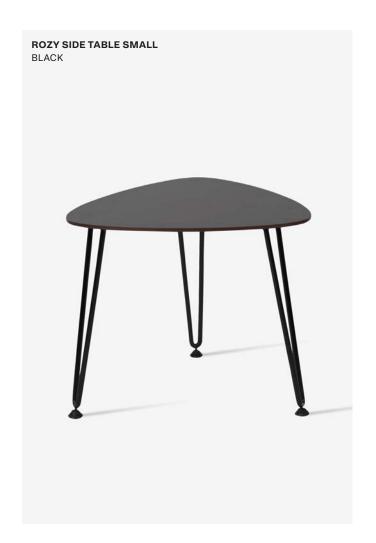

#### Products in this collection

- Rozy side table small (GT001)
- Rozy side table medium (GT002)
- Rozy side table small teak (GT003)

### About

Our Rozy collection consists of three versatile tables which can be used outside as well as inside. The small Rozy table is available with a HPL or teak top, so you can choose the top which fits your interior best. Combine different Rozy tables for an ultimate mix of materials and structures.