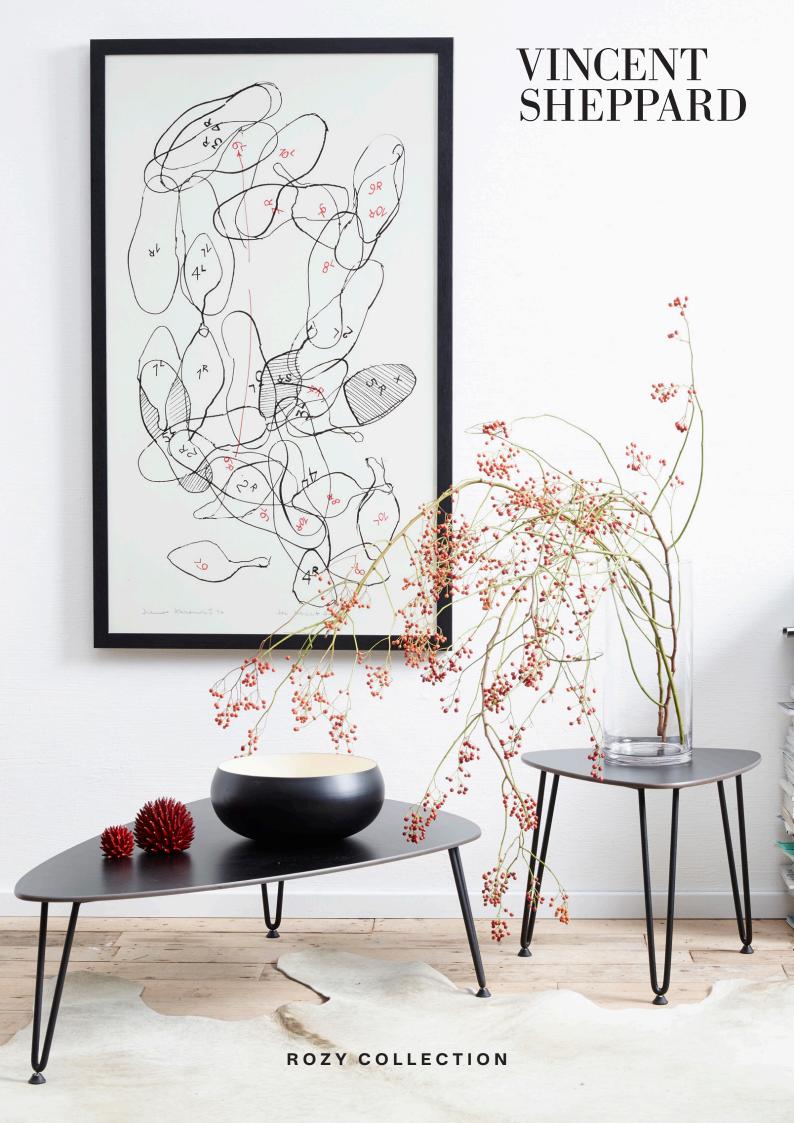

# **ROZY COLLECTION**

### About

Our Rozy collection consists of three versatile tables which can be used outside as well as inside. The small Rozy table is available with a HPL or teak top, so you can choose the top which fits your interior best. Combine different Rozy tables for an ultimate mix of materials and structures.