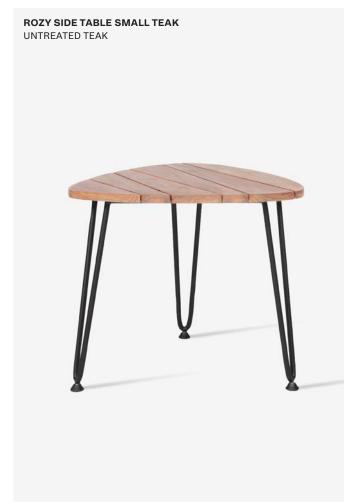

#### Products in this collection

- Rozy side table small (GT001)
- Rozy side table medium (GT002)
- Rozy side table small teak (GT003)

#### Material

- Galvanized and black powder coated steel base
- HPI
- Untreated teak

### About

Our Rozy collection consists of three versatile tables which can be used outside as well as inside. The small Rozy table is available with a HPL or teak top, so you can choose the top which fits your interior best. Combine different Rozy tables for an ultimate mix of materials and structures.

#### Materials & care

- Table top: HPL or untreated teak
- · Base: galvanized black powder coated steel
- Clean with a damp cloth and a non-foaming mild detergent every three months.
- Left outdoors, untreated teak will adjust to the elements over the years and the colour of the wood will change to an attractive silver grey, aided only by an occasional wash with warm soapy water in order to discourage moss. You can either leave your teak furniture to go a beautiful silvery grey, or choose to oil it.