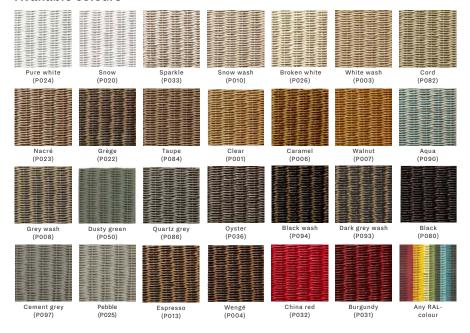

# VINCENT SHEPPARD



KUBO & RECTO COLLECTION



## **KUBO & RECTO COLLECTION**

#### Products in this collection

- Kubo laundry basket (LB021)
- Recto case (LB003)

#### **Materials**

- Lloyd Loom weave
- Hardwood
- Removable laundry bag (only for Kubo)

#### Colours

· All Loyd Loom colours

#### **About**

Kubo and Recto combine the practical with the elegant like no other. These spacious storage baskets have enough space to store the laundry or your linen or toys, whilst still looking very classy. Kubo and Recto are available in all Vincent Sheppard loom colours or any RAL colour of your choice.

#### Materials & care

- · Wood frame with Lloyd Loom upholstery.
- Available with nylon or felt glides.
- · Clean with a moist towel and some natural soap.

#### Available colours



### **Dimensions**

## Kubo laundry basket



## Recto case