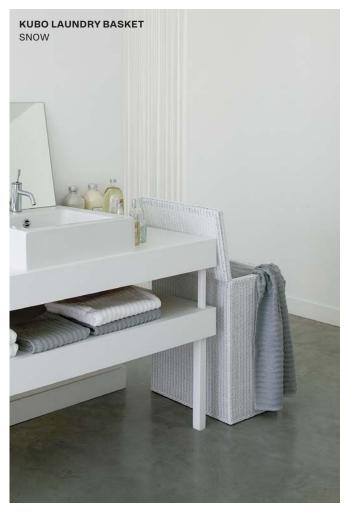

#### Products in this collection

- Kubo laundry basket (LB021)
- Recto case (LB003)

#### **About**

Kubo and Recto combine the practical with the elegant like no other. These spacious storage baskets have enough space to store the laundry or your linen or toys, whilst still looking very classy. Kubo and Recto are available in all Vincent Sheppard loom colours or any RAL colour of your choice.

## Kubo laundry basket