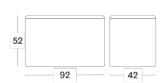

UBO & RECTO COLLECTION**

#### Products in this collection

- Kubo laundry basket (LB021)
- Recto case (LB003)

#### **Materials**

- Lloyd Loom weave
- Hardwood
- Removable laundry bag (only for Kubo)

#### Colours

· All Loyd Loom colours

#### **About**

Kubo and Recto combine the practical with the elegant like no other. These spacious storage baskets have enough space to store the laundry or your linen or toys, whilst still looking very classy. Kubo and Recto are available in all Vincent Sheppard loom colours or any RAL colour of your choice.

#### Materials & care

- · Wood frame with Lloyd Loom upholstery.
- Available with nylon or felt glides.
- · Clean with a moist towel and some natural soap.

#### Available colours



### **Dimensions**

## Kubo laundry basket



## Recto case