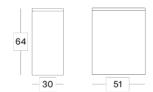

LECTION



## **KUBO & RECTO COLLECTION**

#### Products in this collection

- Kubo laundry basket (LB021)
- Recto case (LB003)

#### **Materials**

- Lloyd Loom weave
- Hardwood
- Removable laundry bag (only for Kubo)

#### Colours

· All Loyd Loom colours

#### **About**

Kubo and Recto combine the practical with the elegant like no other. These spacious storage baskets have enough space to store the laundry or your linen or toys, whilst still looking very classy. Kubo and Recto are available in all Vincent Sheppard loom colours or any RAL colour of your choice.

#### Materials & care

- · Wood frame with Lloyd Loom upholstery.
- Available with nylon or felt glides.
- · Clean with a moist towel and some natural soap.

#### Available colours



### **Dimensions**

## Kubo laundry basket



## Recto case