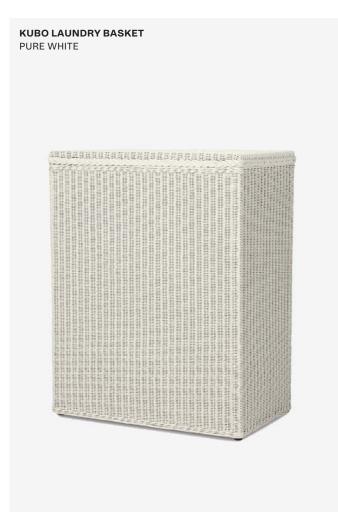

#### Products in this collection

- Kubo laundry basket (LB021)
- Recto case (LB003)

#### **About**

Kubo and Recto combine the practical with the elegant like no other. These spacious storage baskets have enough space to store the laundry or your linen or toys, whilst still looking very classy. Kubo and Recto are available in all Vincent Sheppard loom colours or any RAL colour of your choice.

## Kubo laundry basket