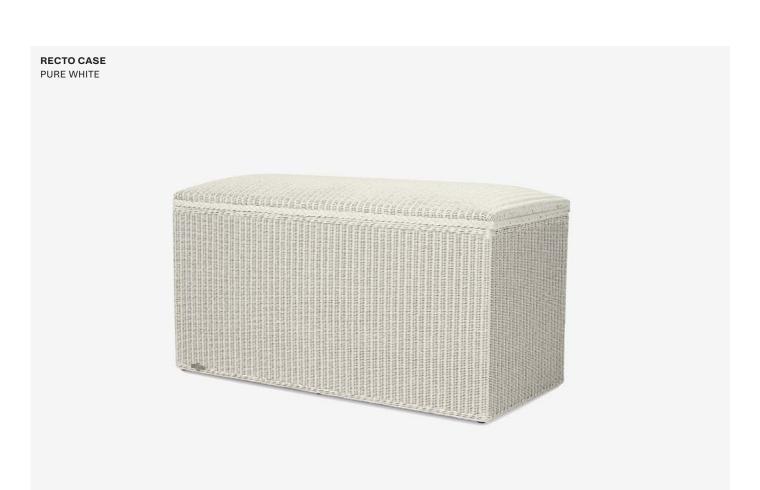

#### Products in this collection

- Kubo laundry basket (LB021)
- Recto case (LB003)

#### **About**

Kubo and Recto combine the practical with the elegant like no other. These spacious storage baskets have enough space to store the laundry or your linen or toys, whilst still looking very classy. Kubo and Recto are available in all Vincent Sheppard loom colours or any RAL colour of your choice.

## Recto case