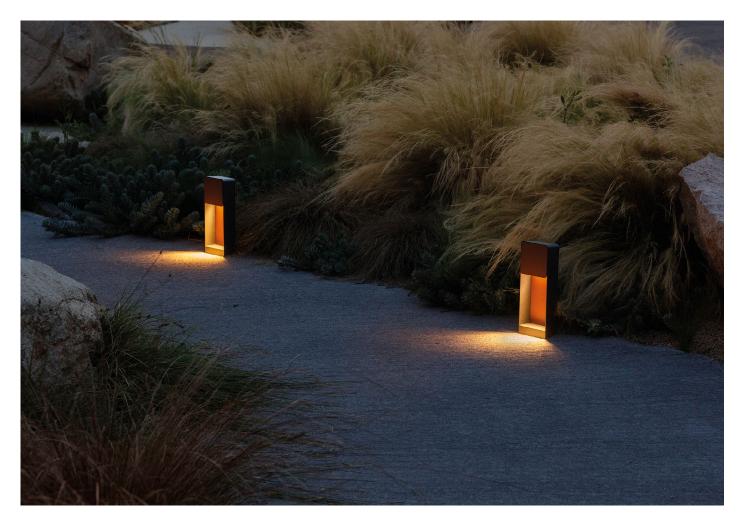

## Range

Minimal, architectural and functional, Lab is an outdoor wall sconce with a decorative surface that allows it to either blend into or stand out from your space.