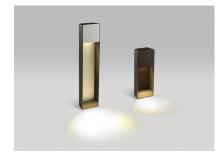

#### Lab B 60

info@marset.com www.marset.com

## Lab B 35

Light Source: LED SMD 700mA 6,3W 2700K CRI80 590lm

Luminaire: 220 - 240 VAC TRIAC 8,41W 293lm

#### Lab B 60

Light Source: LED SMD 700mA 6,3W 2700K CRI80 590lm

Luminaire: 220 - 240 VAC TRIAC 8,41W

LED included

## Range

Minimal, architectural and functional, Lab is an outdoor wall sconce with a decorative surface that allows it to either blend into or stand out from your space.