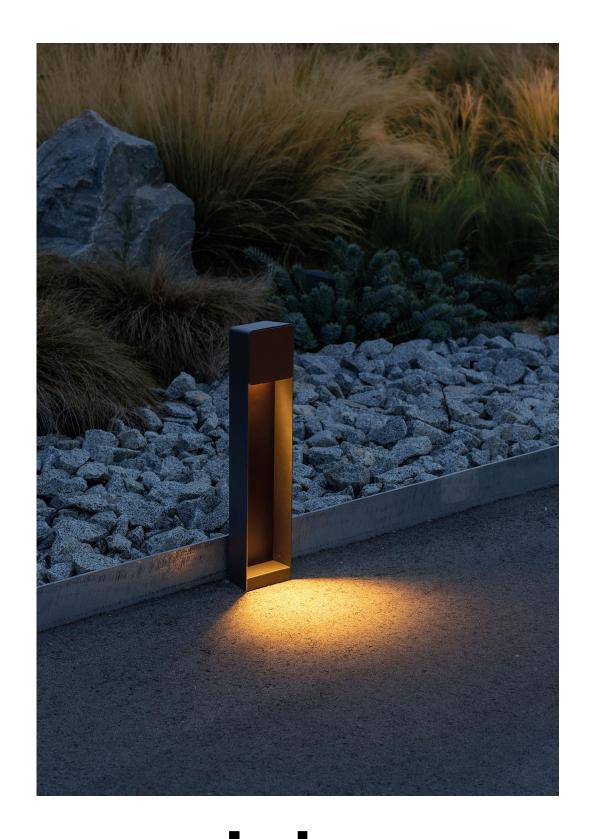

## Lab B 35

Light Source: LED SMD 700mA 6,3W 2700K CRI80 590lm

Luminaire: 220 - 240 VAC TRIAC 8,41W 293lm

## Range

Minimal, architectural and functional, Lab is an outdoor wall sconce with a decorative surface that allows it to either blend into or stand out from your space.