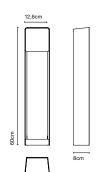

## Lab B 35

Light Source: LED SMD 700mA 6,3W 2700K CRI80 590lm

Luminaire: 220 - 240 VAC TRIAC 8,41W 293lm