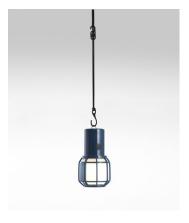

## Power adapter not included

Use a power adapter with the following specifications. Input: 5V DC 1.5 A

Coloured polycarbonate base and structure, with white opal polyethylene diffuser. A metal semi-hoop for hanging the lamp is housed in the base which is partially coated with black rubber to protect, as well as the charging area. Micro-USB-C type charging cable. Waterproof switch protected by a black rubber. Included are a hanging accessory composed by a black cord, a hook and a metal piece that allows to hang the Chispa lamp in different heights.