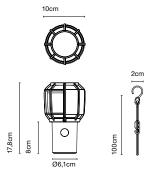

## Chispa

Light source: LED SMD 0,7A 2,7W 2700K CRI90 216Im Luminaire: in 5 Vdc 1,5A 110Im

LED included

Battery:

7 hours in peak power 14 hours at medium light output 28 hours in a quarter power

Charging time is 10 hours.

## Power adapter not included

Use a power adapter with the following specifications. Input: 5V DC 1.5 A

Coloured polycarbonate base and structure, with white opal polyethylene diffuser. A metal semi-hoop for hanging the lamp is housed in the base which is partially coated with black rubber to protect, as well as the charging area. Micro-USB-C type charging cable. Waterproof switch protected by a black rubber. Included are a hanging accessory composed by a black cord, a hook and a metal piece that allows to hang the Chispa lamp in different heights.