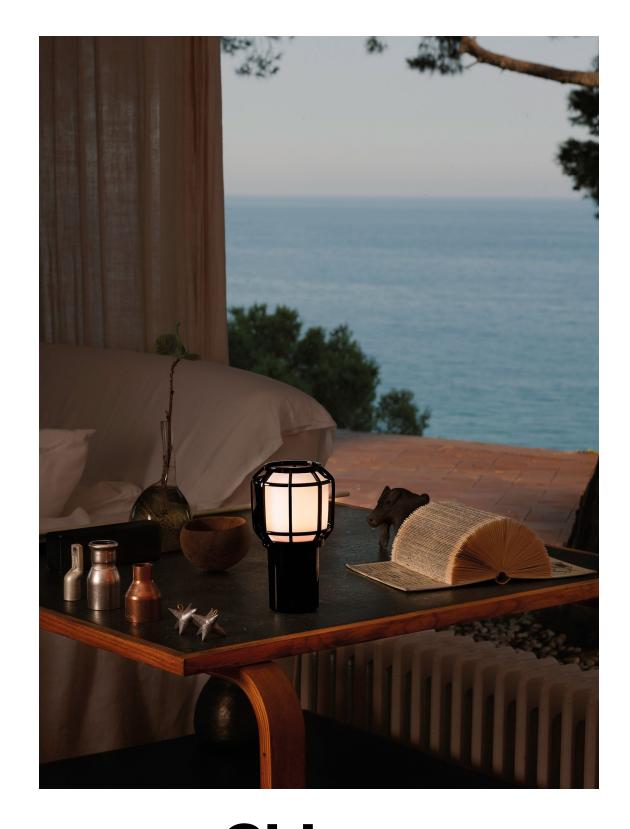

Download 3D

**Download** Photometric data

info@marset.com

With a design that combines elements of a high-quality garage light and a camp lantern, the Chispa is lightweight and eminently useful, with three different light levels for different settings and moods.