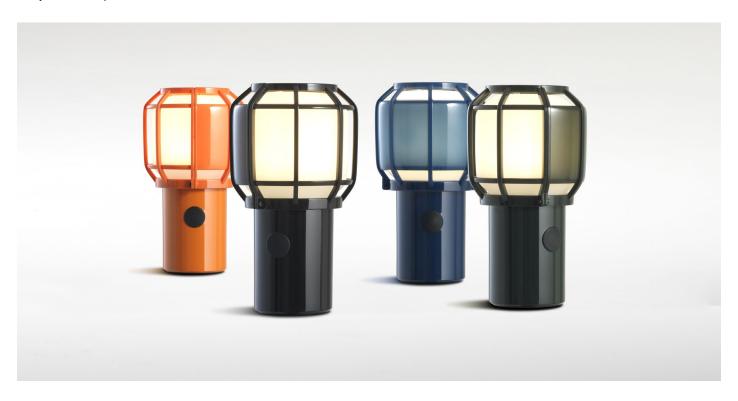

Black (RAL 9004)

Blue (RAL DESIGN 230 20 20)

Green (RAL 6009)

Orange (RAL 2010)

dimmer\*

\* Dimmer con 3 posiciones

**Download** Assembling Instructions

**Download** Energy label