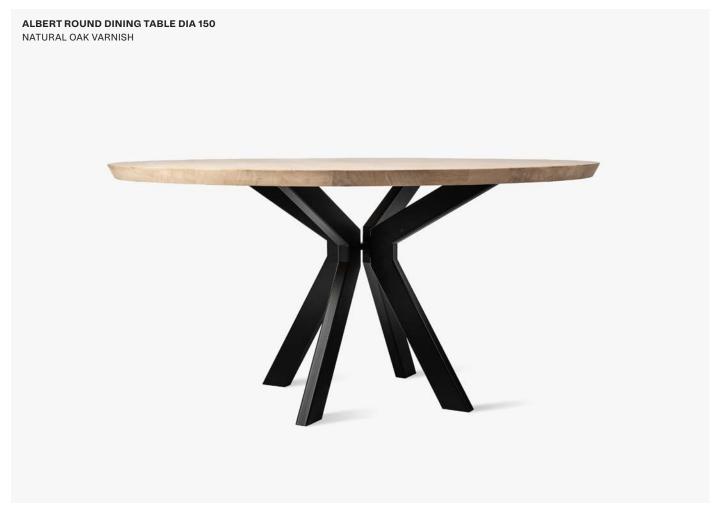

# **ALBERT ROUND DINING TABLE**

#### **Products**

- Albert round dining table dia 130 (TA937)
- Albert round dining table dia 150 (TA938)

#### About

The round Albert dining table allows you to have conversations with all of your table members at the same time and is perfect for uneven numbers as well.

#### Materials & care

- · Solid oak table top with slanted edge and black powder coated steel base.
- Felt glides
- Finished with a high performance, water-based, polyurethane lacquer (Natural oak varnish & Warm oak varnish) or pigmented oil (Smoked oak oil).
- Varnished table: clean regularly with a mild solution of water and natural soap or protect cleaner for varnished furniture. Do not sand varnished furniture; this will damage the protective layer and will affect the water and dirt resistance of your furniture.
- Oiled table: remove any spillings immediately with a mild solution of water and natural, non-aggresive soap. Make sure your towel is not too wet. Treat it periodically with a liquid wax cleaner and a maintenance oil.