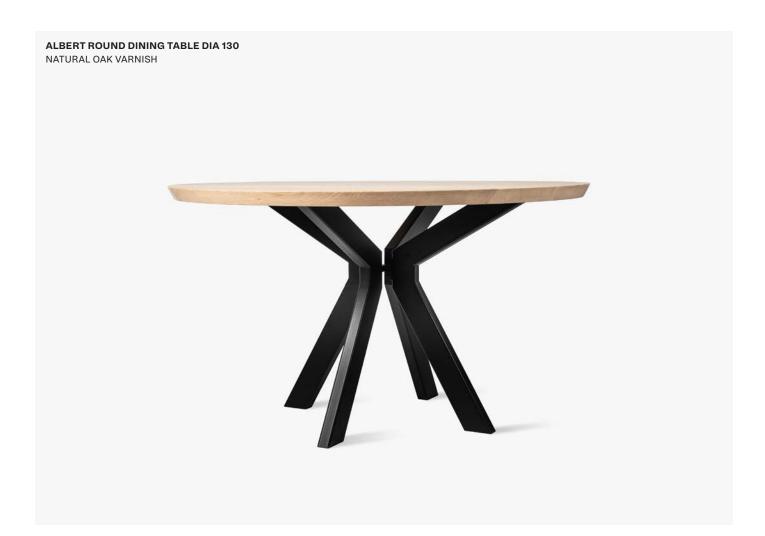

# **ALBERT ROUND DINING TABLE**

#### **Products**

- Albert round dining table dia 130 (TA937)
- Albert round dining table dia 150 (TA938)

#### About

The round Albert dining table allows you to have conversations with all of your table members at the same time and is perfect for uneven numbers as well.

#### Materials & care

- · Solid oak table top with slanted edge and black powder coated steel base.
- Felt glides
- Finished with a high performance, water-based, polyurethane lacquer (Natural oak varnish & Warm oak varnish) or pigmented oil (Smoked oak oil).
- Varnished table: clean regularly with a mild solution of water and natural soap or protect cleaner for varnished furniture. Do not sand varnished furniture; this will damage the protective layer and will affect the water and dirt resistance of your furniture.
- Oiled table: remove any spillings immediately with a mild solution of water and natural, non-aggresive soap. Make sure your towel is not too wet. Treat it periodically with a liquid wax cleaner and a maintenance oil.