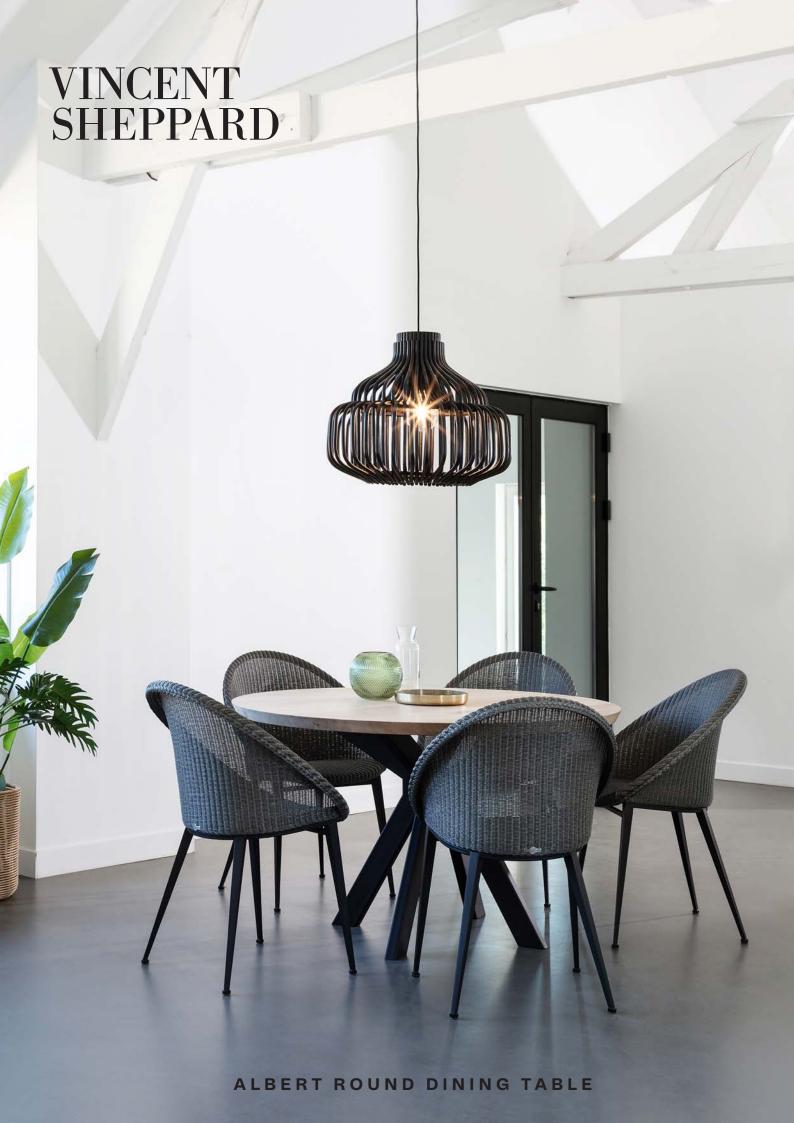

# **ALBERT ROUND DINING TABLE**

#### About

The round Albert dining table allows you to have conversations with all of your table members at the same time and is perfect for uneven numbers as well.

#### Materials & care

- · Solid oak table top with slanted edge and black powder coated steel base.
- Felt glides
- Finished with a high performance, water-based, polyurethane lacquer (Natural oak varnish & Warm oak varnish) or pigmented oil (Smoked oak oil).
- Varnished table: clean regularly with a mild solution of water and natural soap or protect cleaner for varnished furniture. Do not sand varnished furniture; this will damage the protective layer and will affect the water and dirt resistance of your furniture.
- Oiled table: remove any spillings immediately with a mild solution of water and natural, non-aggresive soap. Make sure your towel is not too wet. Treat it periodically with a liquid wax cleaner and a maintenance oil.