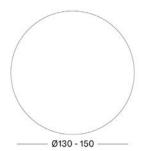

#### **Products**

- Albert round dining table dia 130 (TA937)
- Albert round dining table dia 150 (TA938)

## **Dimensions**

Slanted edge