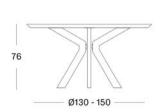

#### **Products**

- Albert round dining table dia 130 (TA937)
- Albert round dining table dia 150 (TA938)

## **Dimensions**

Slanted edge