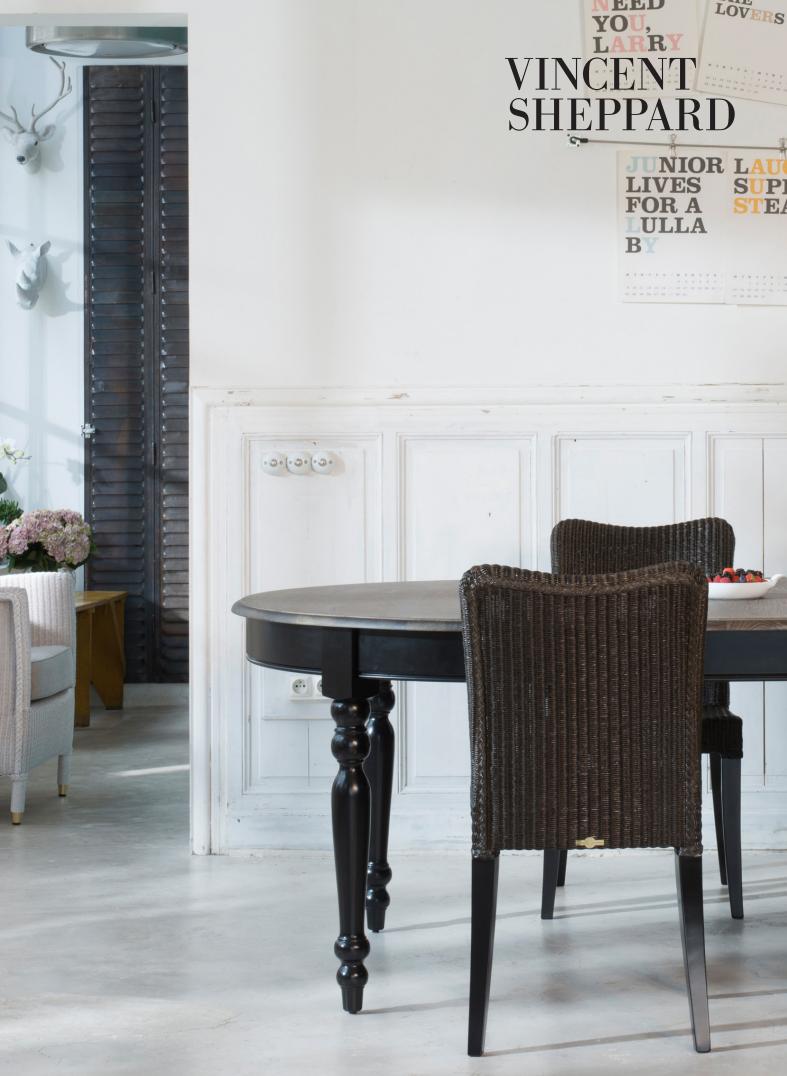

#### About

Soft lines and country style romance: meet the Melissa chair. With its arched back, elegant wooden legs, and beautifully finished Lloyd Loom upholstery, Melissa exudes class and cordiality. Available in all Lloyd Loom colours and any RAL colour.

#### Materials & care

- Seat: Lloyd Loom weave base: painted hardwood, colour adjusted to seat colour.
- Available with nylon or felt glides.
- Clean with a moist towel and some natural soap.