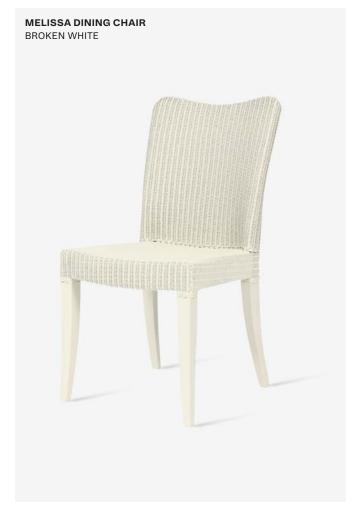

### MELISSA DINING CHAIR

# **MELISSA DINING CHAIR**

#### Product

• Melissa dining chair (DC003)

#### Materials

- Lloyd Loom weave
- Hardwood

#### About

Soft lines and country style romance: meet the Melissa chair. With its arched back, elegant wooden legs, and beautifully finished Lloyd Loom upholstery, Melissa exudes class and cordiality. Available in all Lloyd Loom colours and any RAL colour.