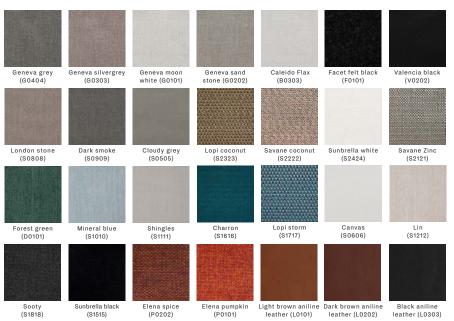

#### **Cushion (optional)**

.

.

- Filling: High Resilience foam
- With piping and removable cover.
- Standard cushion, cushion with band or bow available. Cushion with bow not available in leather.
- Available fabrics: