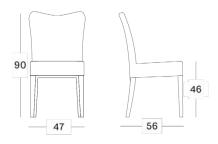

Colours

- All Loyd Loom colours
- Any RAL-colour
- Base colour adjusted to seat colour

#### **Cushion thickness:**

- 4 cm
- Cushion with piping.

#### Cushion code:

- C\*079 (standard cushion)
- C\*179 (cushion with band)
- C\*\*279 (cushion with bow)
  \*= cat. B/C/D/G/COM
  \*\*= cat. B/C/G/COM

#### About

Soft lines and country style romance: meet the Melissa chair. With its arched back, elegant wooden legs, and beautifully finished Lloyd Loom upholstery, Melissa exudes class and cordiality. Available in all Lloyd Loom colours and any RAL colour.

#### Materials & care

- Seat: Lloyd Loom weave base: painted hardwood, colour adjusted to seat colour.
- Available with nylon or felt glides.
- Clean with a moist towel and some natural soap.

#### Available colours



#### Dimensions



#### MORE INFO ON VINCENTSHEPPARD.COM

# INDOOR

#### Product

• Melissa dining chair (DC003)

#### Materials

- Lloyd Loom weave
- Hardwood

#### Colours

- All Loyd Loom colours
- Any RAL-colour
- Base colour adjusted to seat colour

#### **Cushion thickness:**

- 4 cm
- Cushion with piping.

#### Cushion code:

- C\*079 (standard cushion)
- C\*179 (cushion with band)
- C\*\*279 (cushion with bow)
  \*= cat. B/C/D/G/COM
  \*\*= cat. B/C/G/COM

#### **Cushion (optional)**

.

.

- Filling: High Resilience foam
- With piping and removable cover.
- Standard cushion, cushion with band or bow available. Cushion with bow not available in leather.
- Available fabrics: