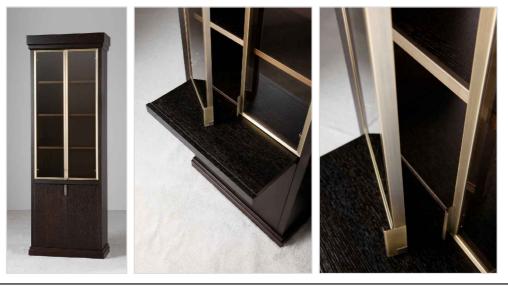

## MEDICI glass cabinet

| Width:     | L82                                                                                                                                          |
|------------|----------------------------------------------------------------------------------------------------------------------------------------------|
| Height:    | H230                                                                                                                                         |
| Depth:     | P38                                                                                                                                          |
| Weight:    | 100kg - 220lb                                                                                                                                |
| Structure: | Wooden structure available in wooden finish or matt/glossy lacquer                                                                           |
| Notes:     | Glass cabinet with pull-out tray; metal details are available in chrome,<br>bronze or gold finish.<br>Optional: glass shelves with LED light |