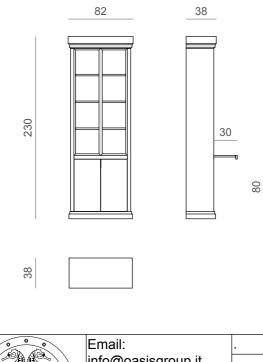

## Technical drawing

| Fax:<br>0434/654850 |       |                      |                        |             |               |                        |           |  |  |
|---------------------|-------|----------------------|------------------------|-------------|---------------|------------------------|-----------|--|--|
|                     |       | info@oasisgroup.it   |                        |             |               |                        |           |  |  |
|                     |       |                      |                        |             |               |                        |           |  |  |
|                     |       |                      |                        |             |               |                        |           |  |  |
|                     |       | Telephone number:    |                        |             |               |                        |           |  |  |
| 0434/654752         |       |                      | 654752                 |             |               |                        |           |  |  |
| Model               |       |                      | $\neg \Leftrightarrow$ |             | Description   | Item ref 5HMCB082      |           |  |  |
| HOME                |       | A4                   | LORENZO 2              | Drawing ref |               |                        |           |  |  |
| Draftsman           | Check |                      | Date                   | Scale       | glass cabinet | Date of final approval | TECHNICAL |  |  |
| Martin S.           | Sant  | Santin S. 12/05/16 . |                        | -           |               |                        | OFFICE    |  |  |
|                     |       |                      |                        |             |               |                        |           |  |  |