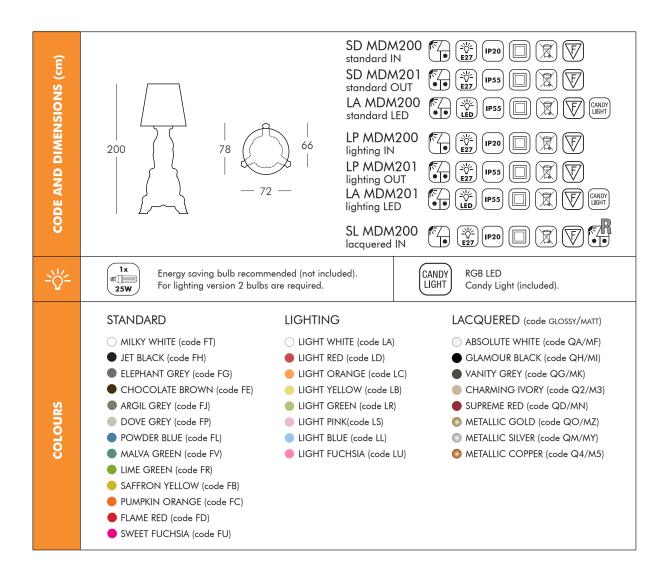

# MADAME OF LOVE design Moro, Pigatti.

Lampada da terra Anno di produzione: 2016 Versioni: standard, luminosa, laccata. Materiali: Polietilene. Dimensioni: 78 x 72 h 200 cm Peso: 21,5 Kg Imballaggio: 70 x 70 x 140 cm 70 x 70 x 70 cm Volume imballaggio: 1,029 m<sup>3</sup> Lampe de terre Année de production: 2016 Versions: standard, lumineuse, laquée. Matériaux: Polyéthilène. Dimensions: 78 x 72 h 200 cm Poids: 21,5 Kg Emballage: 70 x 70 x 140 cm 70 x 70 x 70 cm Volume emballage: 1,029 m<sup>3</sup> Floor lamp Year of production: 2016 Versions: matt, lighting, lacquered. Material: Polyethylene. Dimensions: 78 x 72 h 200 cm Weight: 21,5 Kg Packaging: 70 x 70 x 140 cm 70 x 70 x 70 cm Packaging volume: 1,029 m<sup>3</sup>