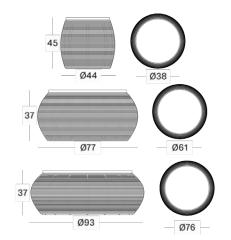

#### Products

- Ivo side table (GT008)
- Ivo coffee table dia 77 (GT007)
- Ivo coffee table dia 93 (GT006)

#### Dimensions

#### Dimensions

IVO SIDE TABLE BLACK

IVO COFFEE TABLE DIA 93 BLACK