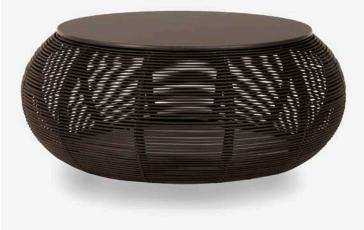

### IVO COLLECTION

#### Products

- Ivo side table (GT008)
- Ivo coffee table dia 77 (GT007)
- Ivo coffee table dia 93 (GT006)

#### About

Inspired by the shape of rattan, the Ivo collection is one of those designs that translate indoor coziness into outdoor furniture. The round silhouette of the Ivo tables adds a soft yet playful touch to your outdoor space. Thanks to the sturdy material, you'll be able to enjoy these beautiful tables for years and years to come.