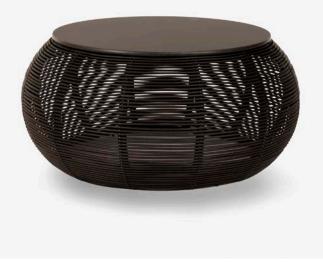

#### Products

- Ivo side table (GT008)
- Ivo coffee table dia 77 (GT007)
- Ivo coffee table dia 93 (GT006)

#### About

Inspired by the shape of rattan, the Ivo collection is one of those designs that translate indoor coziness into outdoor furniture. The round silhouette of the Ivo tables adds a soft yet playful touch to your outdoor space. Thanks to the sturdy material, you'll be able to enjoy these beautiful tables for years and years to come.

#### Dimensions

IVO SIDE TABLE BLACK

IVO COFFEE TABLE DIA 93 BLACK