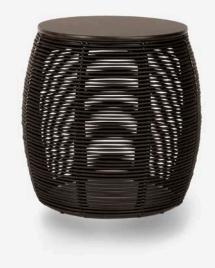

#### Products

- Ivo side table (GT008)
- Ivo coffee table dia 77 (GT007)
- Ivo coffee table dia 93 (GT006)

#### About

Inspired by the shape of rattan, the Ivo collection is one of those designs that translate indoor coziness into outdoor furniture. The round silhouette of the Ivo tables adds a soft yet playful touch to your outdoor space. Thanks to the sturdy material, you'll be able to enjoy these beautiful tables for years and years to come.

#### Dimensions

IVO SIDE TABLE BLACK

IVO COFFEE TABLE DIA 93 BLACK