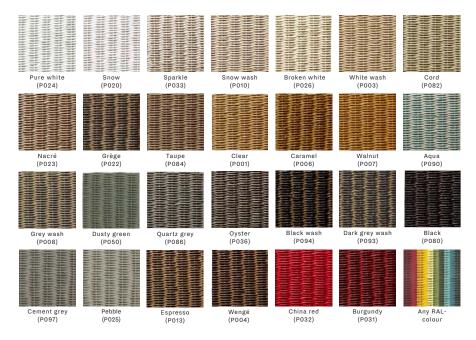

# VINCENT SHEPPARD

LAURA LAUNDRY BASKET

87

T

100

## VINCENT SHEPPARD

### INDOOR

## LAURA LAUNDRY BASKET

#### Product

• Laura laundry basket (LB011)

#### Materials

- Lloyd Loom weave
- Hardwood
- Removable laundry bag

#### Colours

- All Loyd Loom colours
- Any RAL-colour

#### About

Nothing softens a room more than round shapes and warm materials. And that's what Laura is all about! The accessory is multi-functional and easily fits in any room thanks to the simple and pure silhouette. The accessory is available in all Lloyd Loom colours or any RAL colour of your choice.

#### Materials & care

- Wood frame with Lloyd Loom upholstery and removable laundry bag
- Available with nylon or felt glides
- Clean with a moist towel and some natural soap

#### Available colours



#### Dimensions



LAURA LAUNDRY BASKET BROKEN WHITE