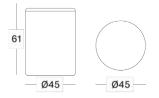

HEPPARD

LAURA LAUNDRY BASKET

87

T

100

## VINCENT SHEPPARD

### INDOOR

## LAURA LAUNDRY BASKET

#### Product

• Laura laundry basket (LB011)

#### Materials

- Lloyd Loom weave
- Hardwood
- Removable laundry bag

#### Colours

- All Loyd Loom colours
- Any RAL-colour

#### About

Nothing softens a room more than round shapes and warm materials. And that's what Laura is all about! The accessory is multi-functional and easily fits in any room thanks to the simple and pure silhouette. The accessory is available in all Lloyd Loom colours or any RAL colour of your choice.

#### Materials & care

- Wood frame with Lloyd Loom upholstery and removable laundry bag
- Available with nylon or felt glides
- Clean with a moist towel and some natural soap

#### Available colours



#### Dimensions



LAURA LAUNDRY BASKET BROKEN WHITE