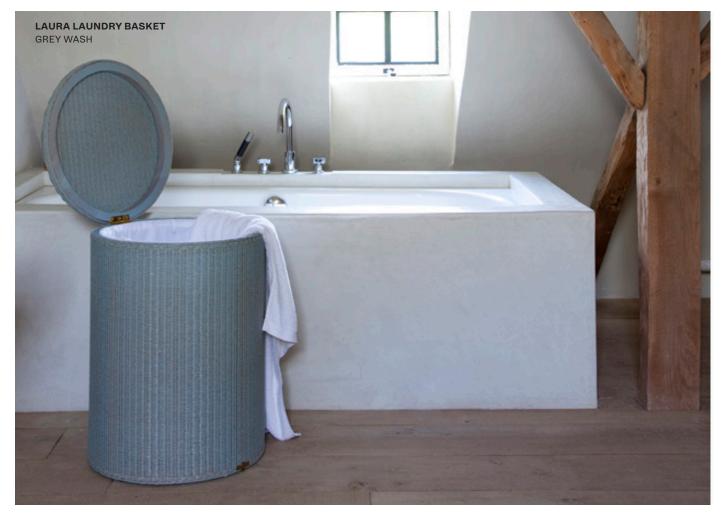

## LAURA LAUNDRY BASKET

#### Product

• Laura laundry basket (LB011)

#### Materials

- Lloyd Loom weave
- Hardwood
- Removable laundry bag

#### About

Nothing softens a room more than round shapes and warm materials. And that's what Laura is all about! The accessory is multi-functional and easily fits in any room thanks to the simple and pure silhouette. The accessory is available in all Lloyd Loom colours or any RAL colour of your choice.