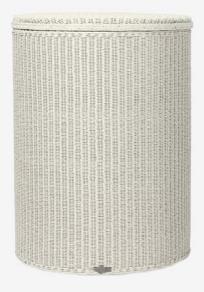

## LAURA LAUNDRY BASKET

#### About

Nothing softens a room more than round shapes and warm materials. And that's what Laura is all about! The accessory is multi-functional and easily fits in any room thanks to the simple and pure silhouette. The accessory is available in all Lloyd Loom colours or any RAL colour of your choice.