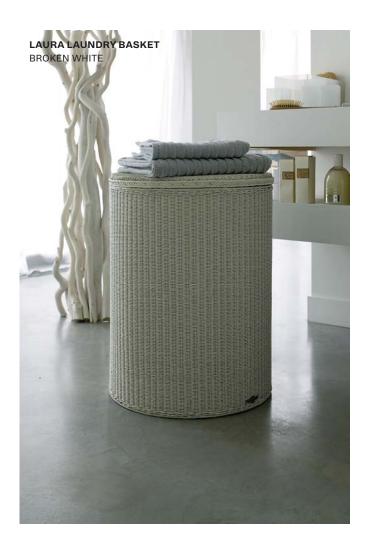

00

## VINCENT SHEPPARD

### INDOOR

## LAURA LAUNDRY BASKET

#### Product

• Laura laundry basket (LB011)

#### Materials

- Lloyd Loom weave
- Hardwood
- Removable laundry bag

#### Colours

- All Loyd Loom colours
- Any RAL-colour

#### About

Nothing softens a room more than round shapes and warm materials. And that's what Laura is all about! The accessory is multi-functional and easily fits in any room thanks to the simple and pure silhouette. The accessory is available in all Lloyd Loom colours or any RAL colour of your choice.

#### Materials & care

- Wood frame with Lloyd Loom upholstery and removable laundry bag
- Available with nylon or felt glides
- Clean with a moist towel and some natural soap

#### Available colours



#### Dimensions



LAURA LAUNDRY BASKET BROKEN WHITE