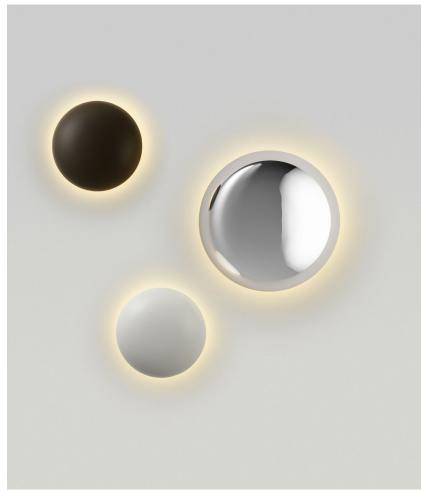

## marset

Babila Marco Zanuso Jr marset

Babila 18

8,6cm 3,6cm

Babila 28

## Babila 28

Light source: LED COB 230 VAC 8W 2700K CRI90 571lm Luminaire: 230 VAC TRIAC 8,47W 185lm

LED included

Diffuser in polished stainless steel AISI 316L, with white finish interior.

Polished stainless steelWhite (RAL 9010)

Brown (RAL 8019)

dimmable

Download

**Download** Assembly instructions

Download Energy label Download 2D

**Download** Photometric data

info@marset.com www.marset.com

Babila demonstrates that, when it comes to a design, the material can be as important as the shape. This new outdoor wall sconce is of polished stainless steel, a circular object that produces a panoramic effect, reflecting its surroundings.