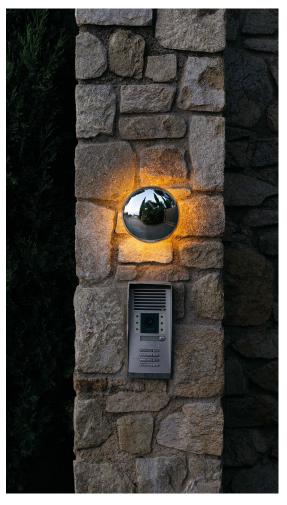

## Babila Marco Zanuso Jr

## marset

Babila Marco Zanuso Jr marset

Babila 18

8,6cm 3,6cm

Babila 28

Brown (RAL 8019)

dimmable

Download

**Download** Assembly instructions

Download Energy label Download 2D

**Download** Photometric data

info@marset.com www.marset.com

Babila demonstrates that, when it comes to a design, the material can be as important as the shape. This new outdoor wall sconce is of polished stainless steel, a circular object that produces a panoramic effect, reflecting its surroundings.