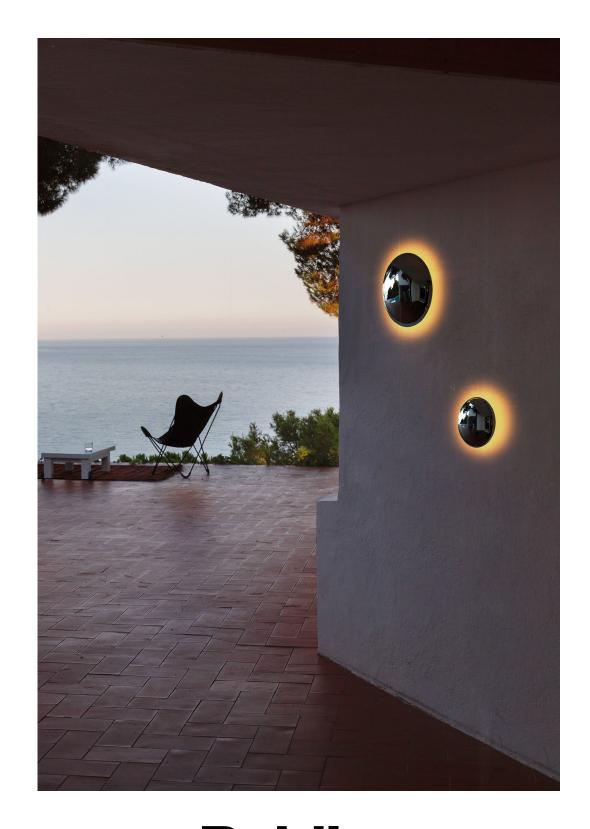

## Babila Marco Zanuso Jr

## marset

Babila Marco Zanuso Jr marset

Babila 18

8,6cm 3,6cm

Babila 28

Brown (RAL 8019)

dimmable

Download

**Download** Assembly instructions

Download Energy label Download 2D

**Download** Photometric data

info@marset.com www.marset.com

Babila demonstrates that, when it comes to a design, the material can be as important as the shape. This new outdoor wall sconce is of polished stainless steel, a circular object that produces a panoramic effect, reflecting its surroundings.