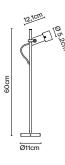

## Palosanto B 5/30

Light source: LED SMD 24Vdc 2,1W 2700K CRI90 LED SMD 24Vdc 6W 2700K CRI90

Palosanto B 5/60

Light source: LED SMD 24Vdc 2,1W 2700K CRI90 LED SMD 24Vdc 6W 2700K CRI90