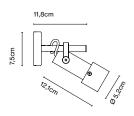

## Palosanto B 5/30

Light source: LED SMD 24Vdc 2,1W 2700K CRI90 LED SMD 24Vdc 6W 2700K CRI90

Palosanto B 5/60

Light source: LED SMD 24Vdc 2,1W 2700K CRI90 LED SMD 24Vdc 6W 2700K CRI90