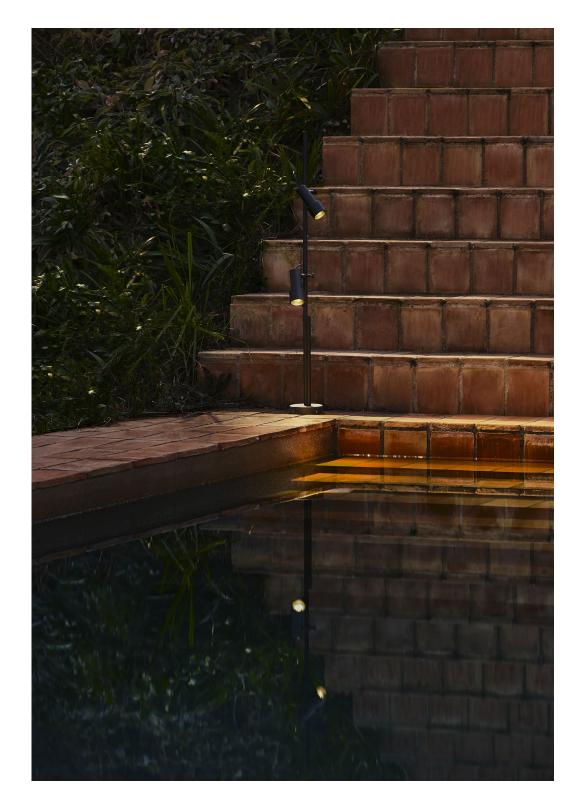

Range

info@marset.com www.marset.com

Subtle without going as far as minimalism, the new Palosanto collection lamp is an extremely flexible, versatile solution for direct illumination outdoors. Available as a wall lamp and also as a bollard.