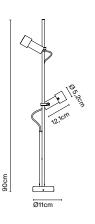

### Palosanto B 5x2/90

Light source: LED SMD 24Vdc 2,1W 2700K CRI90 LED SMD 24Vdc 6W 2700K CRI90

LED included Power supply not included