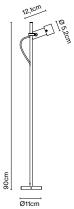

#### Palosanto B 5/90

Light source: LED SMD 24Vdc 2,1W 2700K CRI90 LED SMD 24Vdc 6W 2700K CRI90