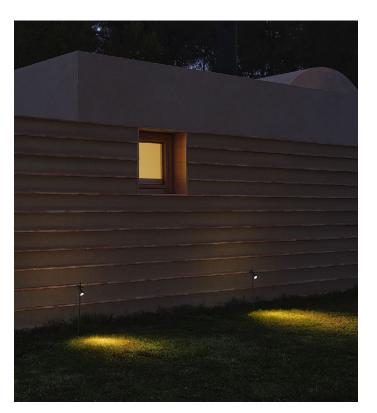

# Range

info@marset.com

Palosanto is a design that is compact, flexible and resistant to adverse weather conditions.