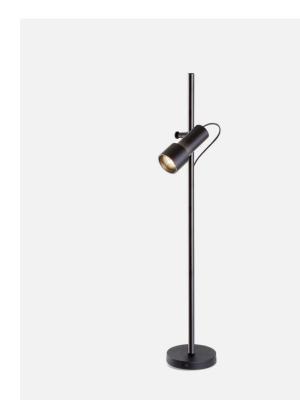

## Palosanto B 5/30

Light source: LED SMD 24Vdc 2,1W 2700K CRI90 LED SMD 24Vdc 6W 2700K CRI90

Palosanto B 5/60

Light source: LED SMD 24Vdc 2,1W 2700K CRI90 LED SMD 24Vdc 6W 2700K CRI90

### Palosanto B 5x2/90

Light source: LED SMD 24Vdc 2,1W 2700K CRI90 LED SMD 24Vdc 6W 2700K CRI90

LED included Power supply not included