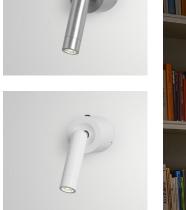

#### LED included

Injected aluminium structure. Integrated switch to turn the lamp on and off. Lens at 25° with a honeycomb grill to avoid glare.

- Aluminium
  White (Ral 9010)
  Black (Ral 9005)
  Bronze

### Range