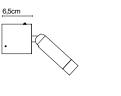

#### LED included

Injected aluminium structure. Integrated switch to turn the lamp on and off. Lens at 25° with a honeycomb grill to avoid glare.

- Aluminium
  White (Ral 9010)
  Black (Ral 9005)
  Bronze