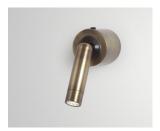

#### LED included

Injected aluminium structure. Integrated switch to turn the lamp on and off. Lens at 25° with a honeycomb grill to avoid glare.

- Aluminium
  White (Ral 9010)
  Black (Ral 9005)
  Bronze