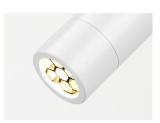

#### LED included

Injected aluminium structure. Integrated switch to turn the lamp on and off. Lens at 25° with a honeycomb grill to avoid glare.

- Aluminium
  White (Ral 9010)
  Black (Ral 9005)
  Bronze