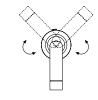

#### Ledtube A

For more than ten years, the Ledtube has been one of the most iconic products in the Marset collection: a headboard lamp with a powerful, movable beam of light that's an archetype due to its functionality and ability to blend with any space.

#### LED included

Injected aluminium structure. Integrated switch to turn the lamp on and off. Lens at 25° with a honeycomb grill to avoid glare.

- Aluminium
  White (Ral 9010)
  Black (Ral 9005)
  Bronze