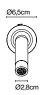

# Ledtube A

Light Source: LED SMD 700mA 2,1W 2700K CRI80 226,5lm

Luminaire: 100 - 240 VAC 4,25W 131lm

#### LED included

Injected aluminium structure. Integrated switch to turn the lamp on and off. Lens at 25° with a honeycomb grill to avoid glare.

- Aluminium
  White (Ral 9010)
  Black (Ral 9005)
  Bronze