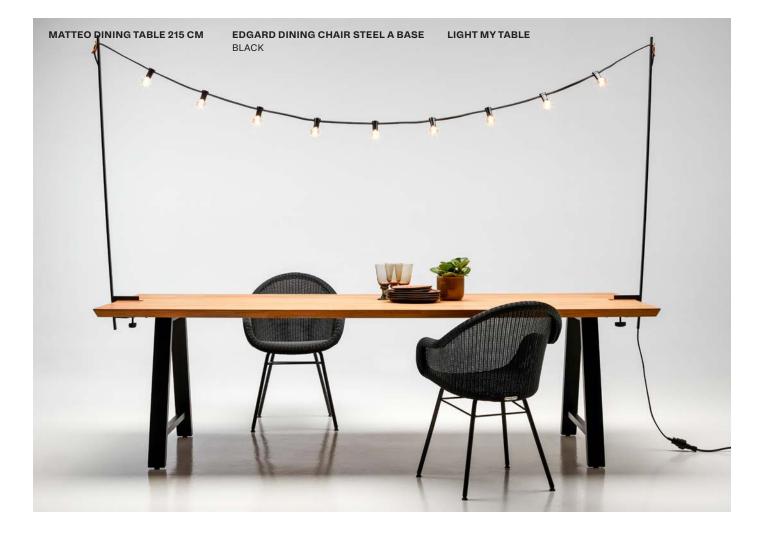

# About

Matteo will take your summer dinner parties to the next level. The table's warm teak top balances out its bolder powder coated aluminium frame, which gives Matteo a unique texture and well-balanced look. Regarding the table top, the three wide slats of teak make Matteo stand out from any other outdoor table and give character to your dining area. Combine your table with the Light My Table lighting garland in order to magically create a cosy area for endless conversations filled with laughter.