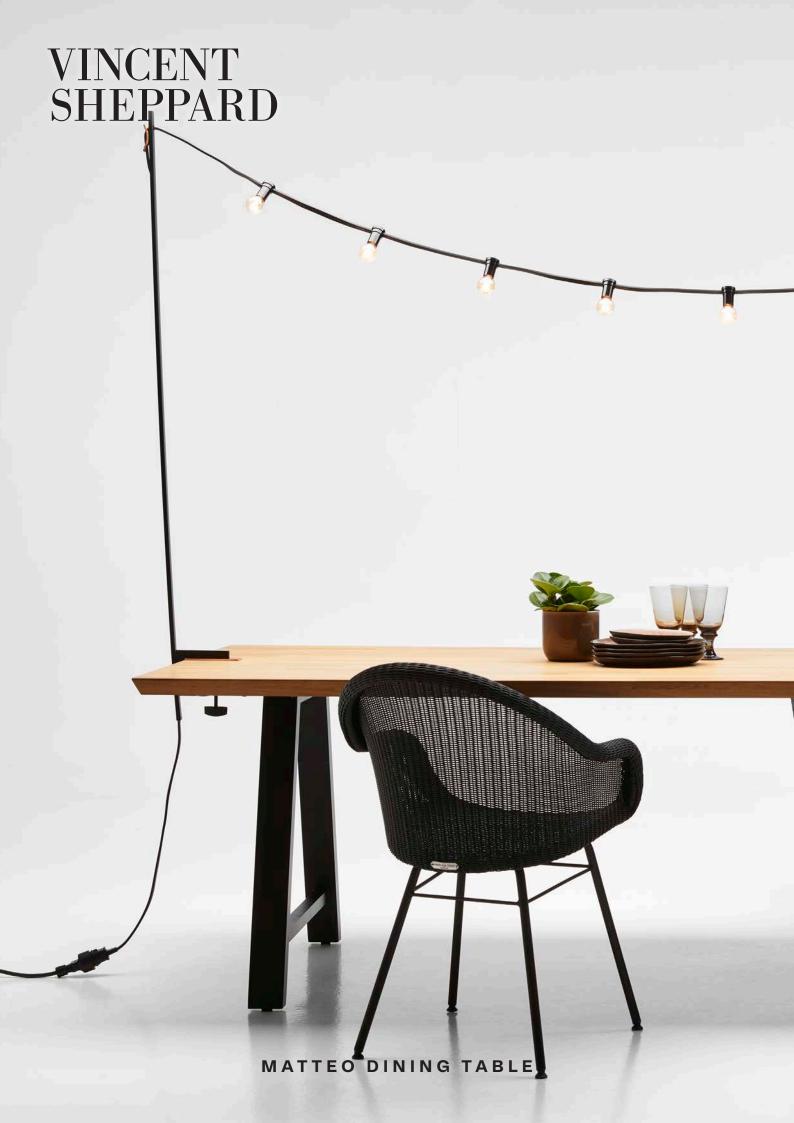

# MATTEO DINING TABLE

# About

Matteo will take your summer dinner parties to the next level. The table's warm teak top balances out its bolder powder coated aluminium frame, which gives Matteo a unique texture and well-balanced look. Regarding the table top, the three wide slats of teak make Matteo stand out from any other outdoor table and give character to your dining area. Combine your table with the Light My Table lighting garland in order to magically create a cosy area for endless conversations filled with laughter.