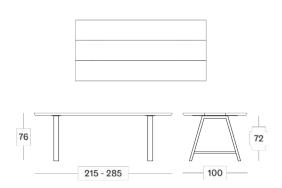

## Product type

- Dining table 215 cm (GT080)
- Dining table 285 cm (GT081)

### Dimensions