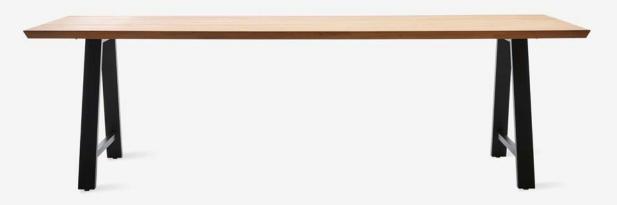

# MATTEO DINING TABLE

## Product type

- Dining table 215 cm (GT080)
- Dining table 285 cm (GT081)

#### Material

- Fine-sanded untreated solid teak
- Black powder coated
  aluminium base

# About

Matteo will take your summer dinner parties to the next level. The table's warm teak top balances out its bolder powder coated aluminium frame, which gives Matteo a unique texture and well-balanced look. Regarding the table top, the three wide slats of teak make Matteo stand out from any other outdoor table and give character to your dining area. Combine your table with the Light My Table lighting garland in order to magically create a cosy area for endless conversations filled with laughter.