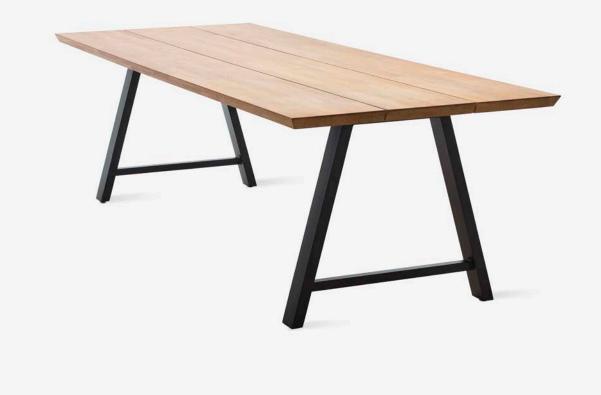

# MATTEO DINING TABLE

# About

Matteo will take your summer dinner parties to the next level. The table's warm teak top balances out its bolder powder coated aluminium frame, which gives Matteo a unique texture and well-balanced look. Regarding the table top, the three wide slats of teak make Matteo stand out from any other outdoor table and give character to your dining area. Combine your table with the Light My Table lighting garland in order to magically create a cosy area for endless conversations filled with laughter.