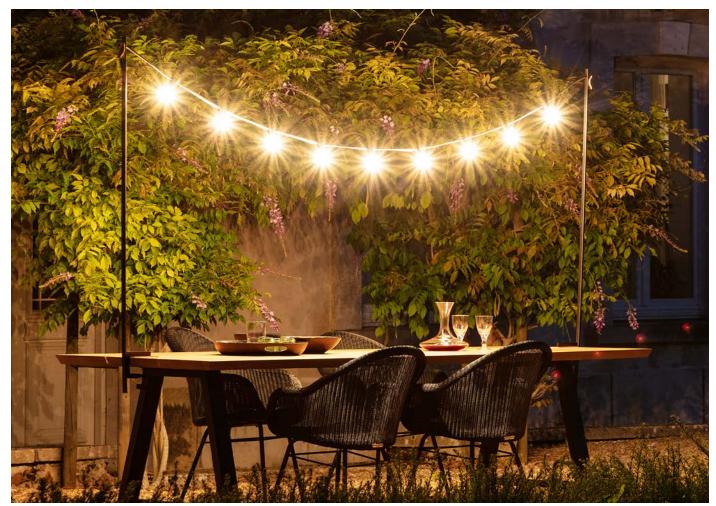

# About

Matteo will take your summer dinner parties to the next level. The table's warm teak top balances out its bolder powder coated aluminium frame, which gives Matteo a unique texture and well-balanced look. Regarding the table top, the three wide slats of teak make Matteo stand out from any other outdoor table and give character to your dining area. Combine your table with the Light My Table lighting garland in order to magically create a cosy area for endless conversations filled with laughter.